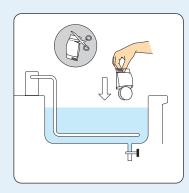

### Recommondation for dosage: 1 tab/10 L of water

1. Drain the oil from the deep fryer once it has cooled off.

2. Fill the deep fryer with water up to the mark.

3.Cut open the foil and let it slide into the water.