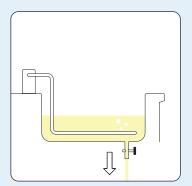

### Recommondation for dosage: 1 tab/10 L of water

1. Drain the oil from the deep fryer once it has cooled off.

2. Fill the deep fryer with water up to the mark.

3.Cut open the foil and let it slide into the water.