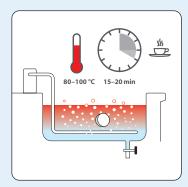

4. Heat up the deep fryer by using the boiling program\* to a temperature of 80-100' C for 15-20 minutes. For heavy stains the time can be increased or the dosage can be doubled.

\*For deep fryers without a boiling programme: Heat up the cleaning solution till it boils. Avoid overspilling of the solution and reduce the temperature as needed. The strainer can be submerged directly into the cleaning solution during the process.