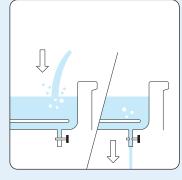

\*\*Drain the cleaning solution into a transport trolley or any appropriate container (heat- and alkali-resistant). Do NOT drain into the fat transport trolley.

6. Rinse the deep fryer several times with warm or cold water.