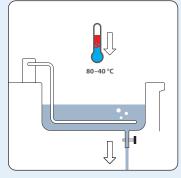

5. After the solution has cooled down (approx. 80-40'C) drain it\*\* and if necessary clean any remaining stains manually by using a cleaning pad or pot sponge. Areas around the deep fryer can be cleaned with PURINA fat solvent.