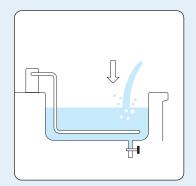

4. Heat up the deep fryer by using the boiling program\* to a temperature of 80-100' C for 15-20 minutes. For heavy stains the time can be increased or the dosage can be doubled.

\*For deep fryers without a boiling programme: Heat up the cleaning solution till it boils. Avoid overspilling of the solution and reduce the temperature as needed. The strainer can be submerged directly into the cleaning solution during the process.